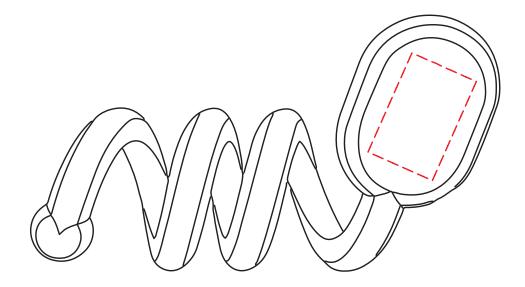

#### Product Size 210 x 25 x 5mm

**Actual Print Size** 

(Please specify actual print size here)

#### **Print Method**

Silk Screen: 20mm w x 10mm H

QTY:

## ARTWORK (100% approx.) NEW/REPEAT ORDER/REDO/BACK ORDER

#### Disclaimer:

Colour proofs are to be used as a guide only. Line drawing is for approximate print positional guide only. Please familiarise yourself with the product prior to approving. It is not intended to be an exact scale or detailed representation. Small details or text, including ®©<sup>™</sup>, may fill in and not be legible. Dotted lines will not be printed and are for maximum print guide only. The fine lines and details in your logo may not be able to be produced clearly.